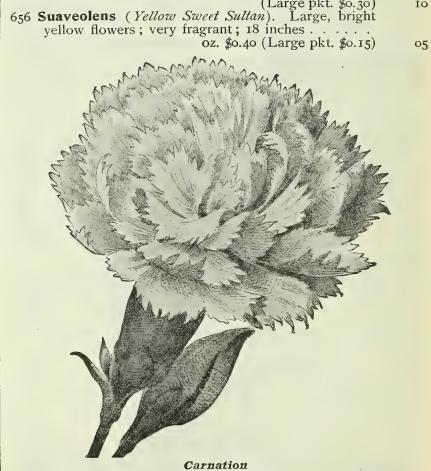

4 inches across,                                                       | 15       |  |  |  |  |  |  |  |  |
| 651 Choice Mixed oz. \$0.60 (Large pkt. \$0.20) 652 Gigantea. A new variety, with large, pure white, sweet-scented flowers.  (Large pkt. \$0.40) 654 Margaritae (Giant White Sweet Sultan). The blooms, which are snow-white, measure 3 to 4 inches across, and are very fragrant; 18 inches. (Large pkt. \$0.25) | 15       |  |  |  |  |  |  |  |  |
| 651 Choice Mixed oz. \$0.60 (Large pkt. \$0.20) 652 Gigantea. A new variety, with large, pure white, sweet-scented flowers.  (Large pkt. \$0.40) 654 Margaritae (Giant White Sweet Sultan). The blooms, which are snow-white, measure 3 to 4 inches across,                                                       | 15       |  |  |  |  |  |  |  |  |



SPOKANE, WASH.

Dear Sirs:—Our recent order received, and wish to state that we are well pleased with the seed you sent us, as they came up splendid, showing the reliability and freshness of your seeds. I also wish to thank you for the gratis seeds you sent.

Yours respectfully,

H. E. R.

| CHRISANIHE WUWI (Perennial Varieties)                                                                                                                                                                                                                                                          |                |
|------------------------------------------------------------------------------------------------------------------------------------------------------------------------------------------------------